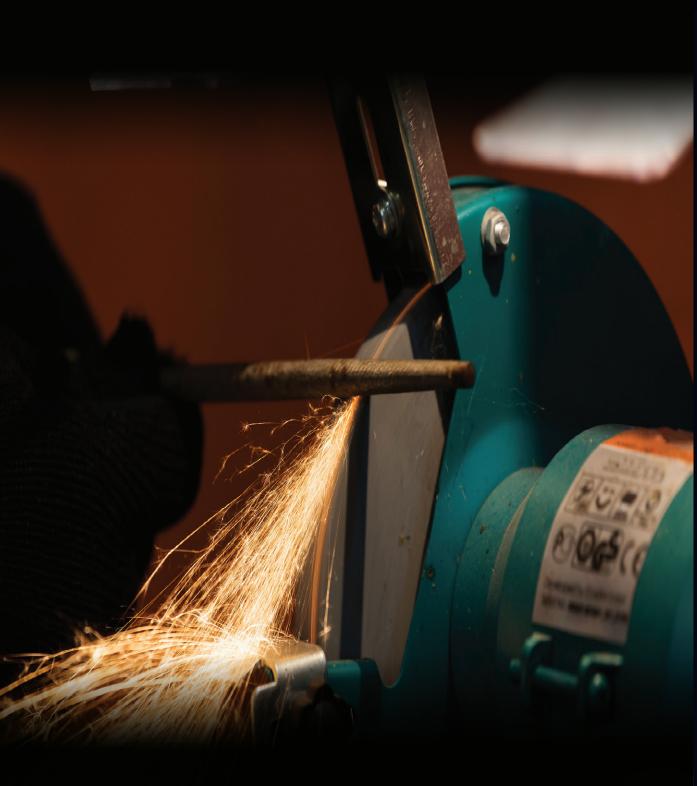

#### Does your workforce know how to use Abrasive Wheels safely?

Those using abrasive wheel machinery must be fully trained and able to operate equipment safely.

*Every year, thousands of people suffer at the hands of Abrasive Wheel injuries in the workplace. Staff can almost always avoid these injuries if they have received training in the safe use of Abrasive Wheels.* 

### What does the course cover?

The Abrasive Wheels course shows you:

- How to safely operate machinery that performs cutting and grinding with discs and wheels.
- The dangers involved with Abrasive Wheel machinery.
- How to prevent injury and death when performing dangerous tasks with Abrasive Wheels.